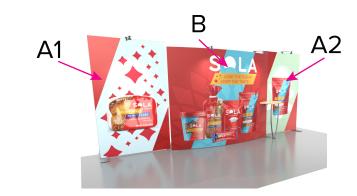

SYMPHONY

Graphic Template
10 x 20 Inline Exhibit
Backwall with Convex Center Panel &
Flat, Rectangular Side Panels - SEG Graphics

NOTE: All Raster Art (jpg, tiff,psd, png, etc.) must be at least 100 dpi at print size.