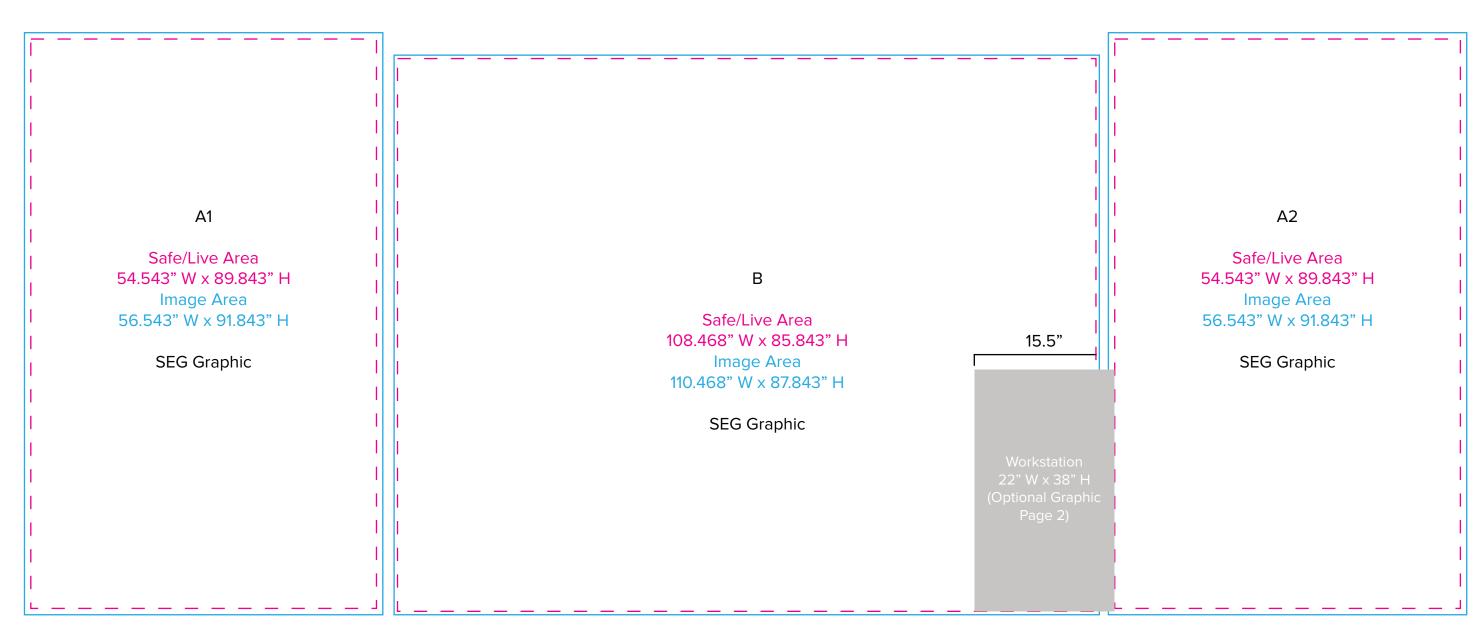

SYMPHONY

Graphic Template
10 x 20 Inline Exhibit
Backwall with Convex Center Panel &
Flat, Rectangular Side Panels - SEG Graphics

NOTE: All Raster Art (jpg, tiff,psd, png, etc.) must be at least 100 dpi at print size.

NOTE: All Raster Art (jpg, tiff,psd, png, etc.) must be at least 100 dpi at print size.

Standard kits are often customized. Please check with Customer Service to ensure that this template matches your specific job.