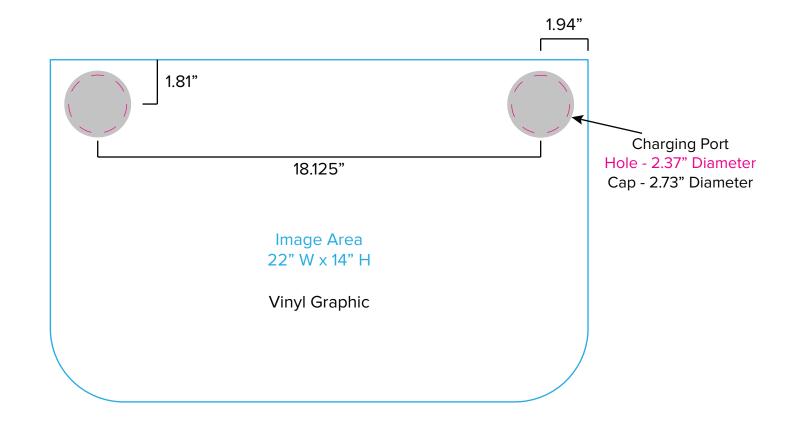

Standard kits are often customized. Please check with Customer Service to ensure that this template matches your specific job.

Page 1 3.2020

Graphic Template
Backwall Workstation Countertop – Vinyl Graphics

NOTE: All Raster Art (jpg, tiff,psd, png, etc.) must be at least 100 dpi at print size.

Standard kits are often customized. Please check with Customer Service to ensure that this template matches your specific job.